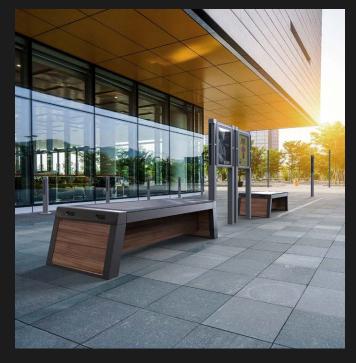

# solarsmartbench

Solar Smart Bench is a versatile outdoor bench that offers USB mobile device charging from utilising solar energy without external electrical connection.

The simple design of the bench allows solar energy to be collected and stored in the integrated controlled battery system to be used as and when required. The stored energy also powers LED concealed lighting on the bench and can be utilised for Wi-Fi and other reporting.

## Urban Smart Bench

The Urban Smart Bench offers a high-end, robust steel frame, powder coated in anthracite grey, with options for composite clad wood effect end panels, with a toughened edge protected 13 mm glass top.

The Solar Smart Bench has four USB charging ports, (iPhone and Android), and with an LED underside strip light included, the Urban Smart Bench offers an overall durable understated stylish outdoor bench that fits with any exterior setting.

#### **Dimensions**

- Length 1680mm
- Width 700mm
- Height 452mm