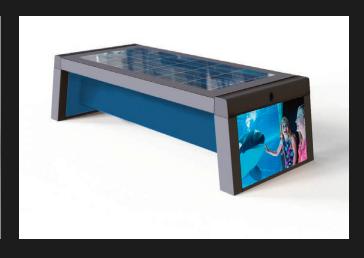

# Digi Smart Bench

The Digi Smart Bench offers the same features as the Urban/Flexi model but with the added premium features of LED full colour branded graphic end caps. This allows the customer to maximise their in brand communication potential.