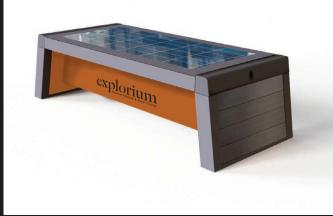

## Flexi Smart Bench

The Flexi Smart Bench offers the same features as the Urban Smart Bench but has the extra flexibility of creating bespoke brand features at customer request, allowing the bench to have the customers unique brand identity.

Underside panels can be powder coated in brand colours, brand identity can be added to underside panels.