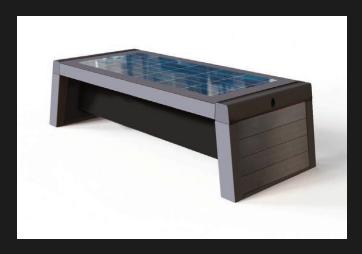

## Urban Smart Bench

The Urban Smart Bench offers a high-end, robust steel frame, powder coated in anthracite grey, with options for composite clad wood effect end panels, with a toughened edge protected 13 mm glass top.

The Solar Smart Bench has four USB charging ports, (iPhone and Android), and with an LED underside strip light included, the Urban Smart Bench offers an overall durable understated stylish outdoor bench that fits with any exterior setting.