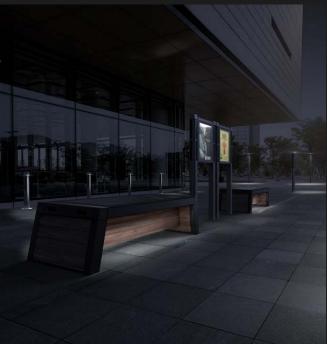

# solarsmartbench

Solar Smart Bench is a versatile outdoor bench that offers USB mobile device charging from utilising solar energy without external electrical connection.

The simple design of the bench allows solar energy to be collected and stored in the integrated controlled battery system to be used as and when required. The stored energy also powers LED concealed lighting on the bench and can be utilised for Wi-Fi and other reporting.

#### **Features**

- Solar Power autonomy
- Mobile Device charging
- Temperature controlled ventilated seating
- Vandal Resistant
- Quality build materials
- Easy install and mobility

#### Customisation

- Ambient LED Lighting
- Themed / branded ends
- Signage / Advertising
- Wi-Fi
- Data gathering
- RAL colour options SolarRange\_DAY\_01-1.jpg StellarBench\_DUSK\_01.jpg