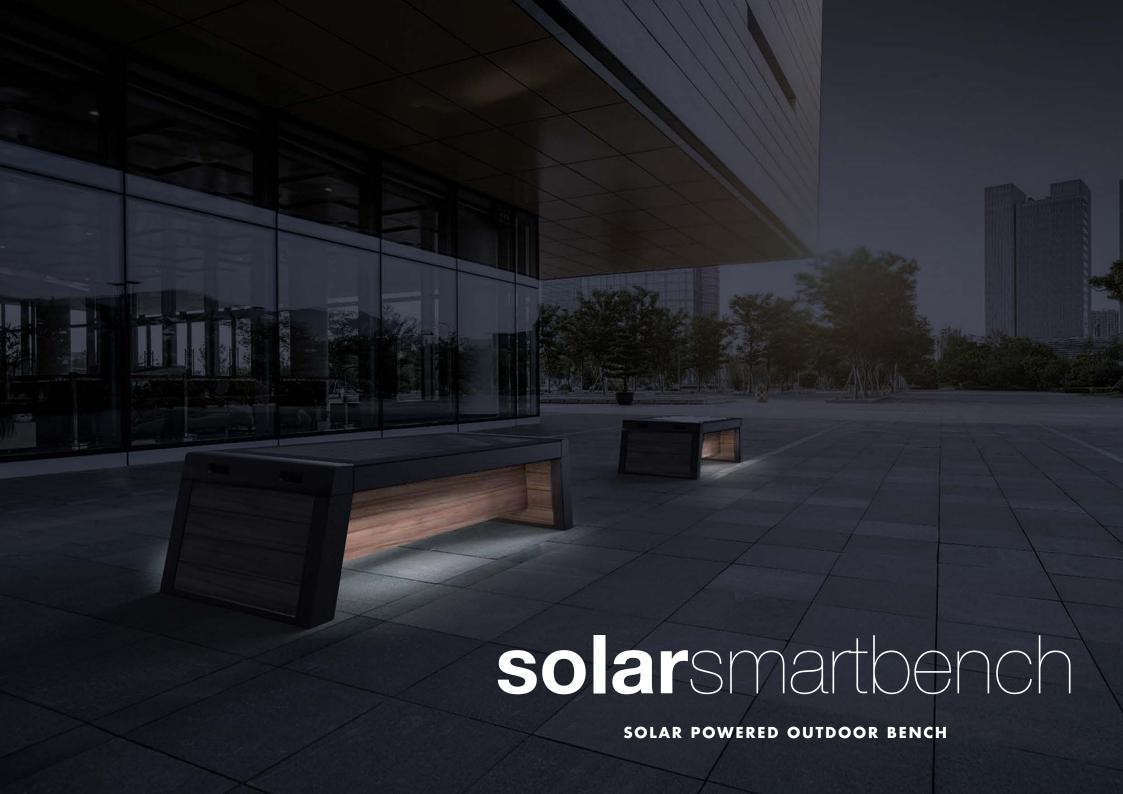

# solarsmartbench

Solar Smart Bench is a versatile outdoor bench that offers USB mobile device charging from utilising solar energy without external electrical connection.

The simple design of the bench allows solar energy to be collected and stored in the integrated controlled battery system to be used as and when required. The stored energy also powers LED concealed lighting on the bench and can be utilised for Wi-Fi and other reporting.

From base model to bespoke branding, the Solar Smart Bench offers flexibility in three build finish options.

The Solar Smart Bench has four USB charging ports, (iPhone and Android), and with an LED underside strip light included, the Urban Smart Bench offers an overall durable understated stylish outdoor bench that fits with any exterior setting.