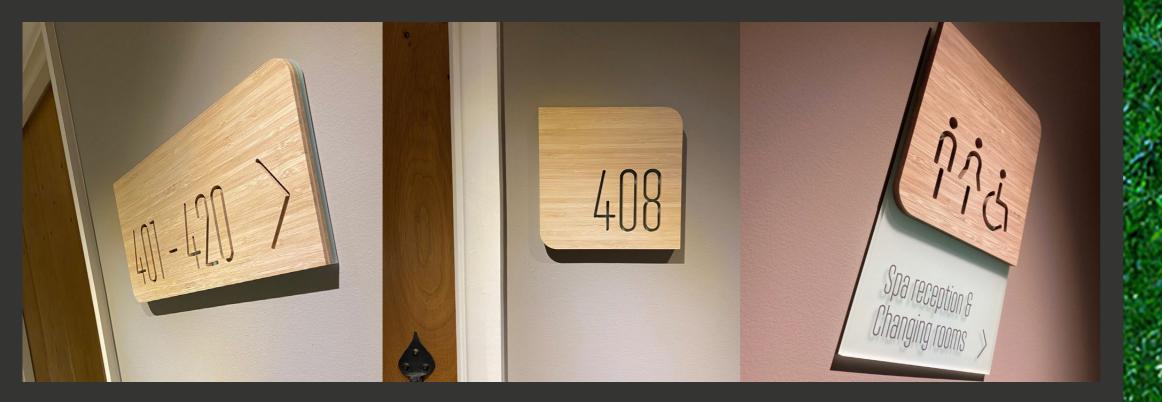

#### SignBOO - a sustainable and innovative internal sign system

Complementing the Hybrid external sign system, Signbox has developed SignBOO, a contemporary range of internal wayfinding specifically designed for the Hotel and Spa sector. Manufactured from 7mm thick composite bamboo sheet, graphics can be stencil cut on a CAD router, laser engraved or UV direct to surface printed on our Durst Rho P160. With a beautifully detailed, natural appearance, bamboo provides a hard and durable surface with high stability and less shrinkage than traditional hard wood species. SignBOO offers a broad collection of design opportunity, with complementary finishes like satin etched glass, acrylic, slate, brass, copper, corten or stainless steel. Available in a sheet size of 2440mm x 1220mm, SignBOO can be manufactured to suit bespoke dimensions and requirements for any project. SignBOO offers a clear sustainable advantage and is proven to be CO<sub>2</sub> neutral over the full life cycle.