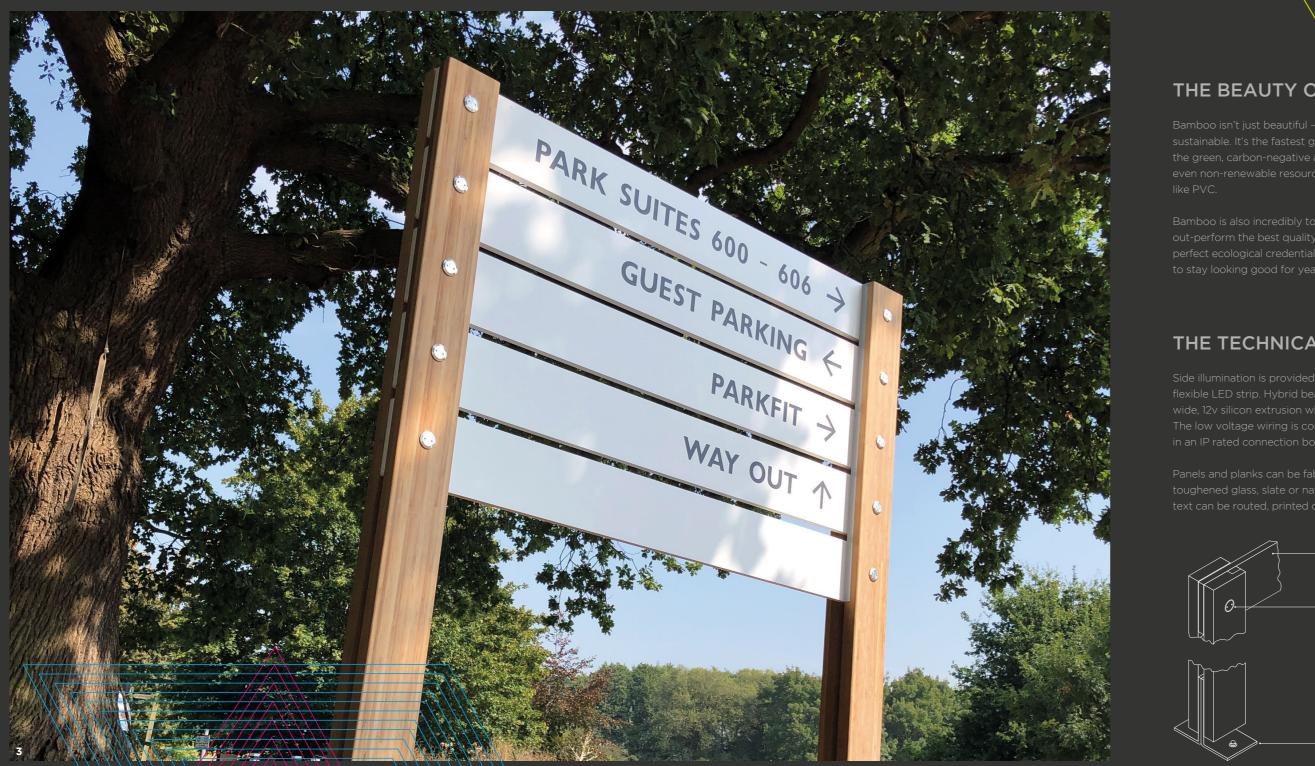

## HYBRID SIGN SYSTEM.

Hybrid | adjective: A combination of different elements with desirable characteristics.

Hybrid from Signbox<sup>®</sup> is a premium modular outdoor sign system that combines the relentlessly durable and sustainable qualities of exterior-grade bamboo with powerful materials, such as steel, glass and illumination, that bring both sign scheme and setting to life.

Engineered with components that are tailored from the ground up to support single post, twin post or bamboo beam structures, Signbox® Hybrid is a fusion of elegant, yet hardworking materials and an aesthetically-pleasing, versatile system design. Supporting panels of painted exterior grade MDF, bamboo, toughened glass or aluminium, with a series of precision engineered, stainless steel tamper proof fixings.

### HYBRID SETS THE SCENE. EFFORTLESSLY.

Easy to design and with seamless, step-by-step installation, Hybrid creates groundbreaking impact and effects that blend with the environment - effortlessly.

Its graceful lines and nature-rich components make Hybrid the perfect modular sign system for discerning environments from landmark commercial buildings, hotels and hospitality areas to woodland settings, school and university campuses and ecologically-conscious public spaces.

#### THE BEAUTY OF BAMBOO.

#### THE TECHNICAL DETAIL.