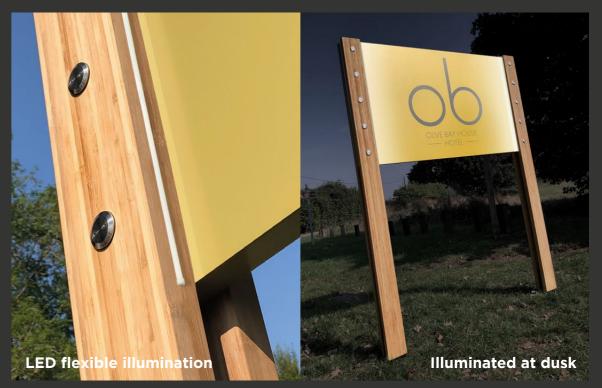

on of elegant, yet hardworking materials and an aesthetically-pleasing, versatile system design. Supporting panels of painted exterior grade MDF, bamboo, toughened glass or aluminium, with a series of precision engineered, stainless steel tamper proof fixings.

### HYBRID SETS THE SCENE. EFFORTLESSLY.

Easy to design and with seamless, step-by-step installation, Hybrid creates groundbreaking impact and effects that blend with the environment - effortlessly.

Its graceful lines and nature-rich components make Hybrid the perfect modular sign system for discerning environments from landmark commercial buildings, hotels and hospitality areas to woodland settings, school and university campuses and ecologically-conscious public spaces.



#### THE BEAUTY OF BAMBOO.

#### THE TECHNICAL DETAIL.









## **BEAM DIMENSIONS:**







# SIGN BEAM SOLAR LIGHT.

brid | adjective: A combination of different elements with sirable characteristics.

mbine the 200mm wide sign beam with our beautifully designed d engineered solar powered light for both commercial and idential waymarking and illuminated signage.

mpetitively priced and simple to install, this product provides ety, comfort and guidance with zero energy costs and zero CO<sub>2</sub> issions. With the additional benefit of significant savings for bundwork and cable costs to run power to a remote location.

olar panel power - 5.5V/4.7W attery capacity - 5.2AH olour temp - 2500k ght distribution - 500LM iischarge time - 36hrs vorking temp - -25 - + 65C roduct size 265 x 195 x 155mm nish - gun metal metallic grey yr warranty atte