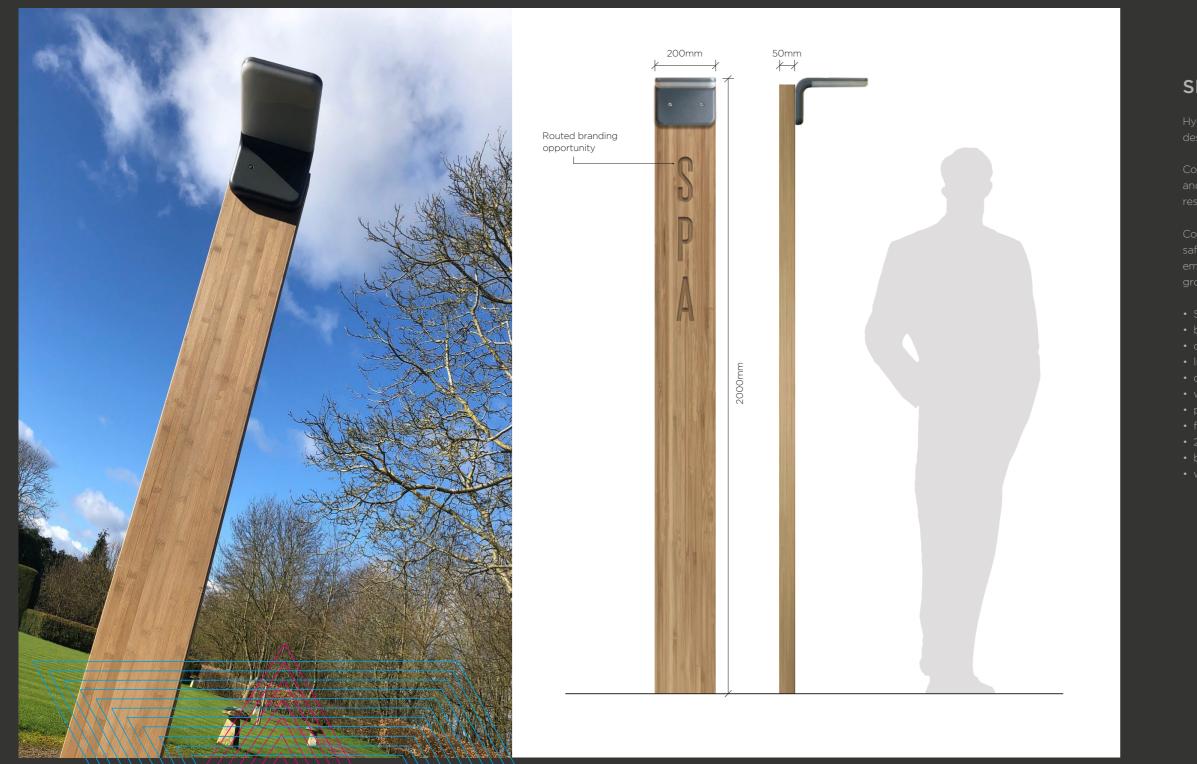

als and an aesthetically-pleasing, versatile system design. Supporting panels of painted exterior grade MDF, bamboo, toughened glass or aluminium, with a series of precision engineered, stainless steel tamper proof fixings.

### HYBRID SETS THE SCENE. EFFORTLESSLY.

Easy to design and with seamless, step-by-step installation, Hybrid creates groundbreaking impact and effects that blend with the environment - effortlessly.

Its graceful lines and nature-rich components make Hybrid the perfect modular sign system for discerning environments from landmark commercial buildings, hotels and hospitality areas to woodland settings, school and university campuses and ecologically-conscious public spaces.



#### THE BEAUTY OF BAMBOO.

#### THE TECHNICAL DETAIL.









## **BEAM DIMENSIONS:**







# SIGN BEAM SOLAR LIGHT.

brid | adjective: A combination of different elements with sirable characteristics.

mbine the 200mm wide sign beam with our beautifully designed d engineered solar powered light for both commercial and idential waymarking and illuminated signage.

mpetitively priced and simple to install, this product provides ety, comfort and guidance with zero energy costs and zero CO<sub>2</sub> issions. With the additional benefit of significant savings for bundwork and cable costs to run power to a remote location.

olar panel power - 5.5V/4.7W attery capacity - 5.2AH olour temp - 2500k ght distribution - 500LM iischarge time - 36hrs vorking temp - -25 - + 65C roduct size 265 x 195 x 155mm nish - gun metal metallic grey yr warranty attery management system vaterproof level