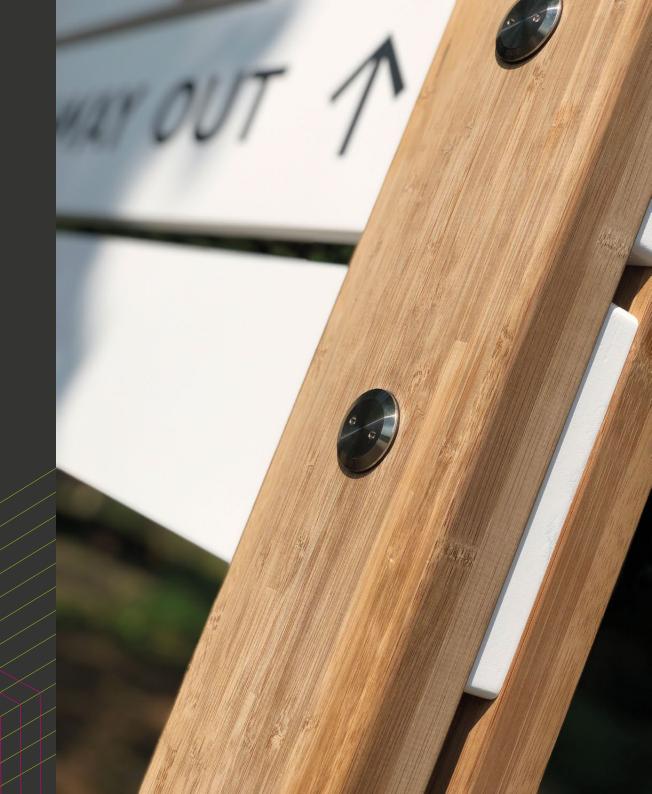

#### THE BEAUTY OF BAMBOO.

Engineered with components that are tailored from the ground up to support single post, twin post or bamboo beam structures, Signbox® Hybrid is a fusion of elegant, yet hardworking materials and an aesthetically-pleasing, versatile system design. Supporting panels of painted exterior grade MDF, bamboo, toughened glass or aluminium, with a series of precision engineered, stainless steel tamper proof fixings.