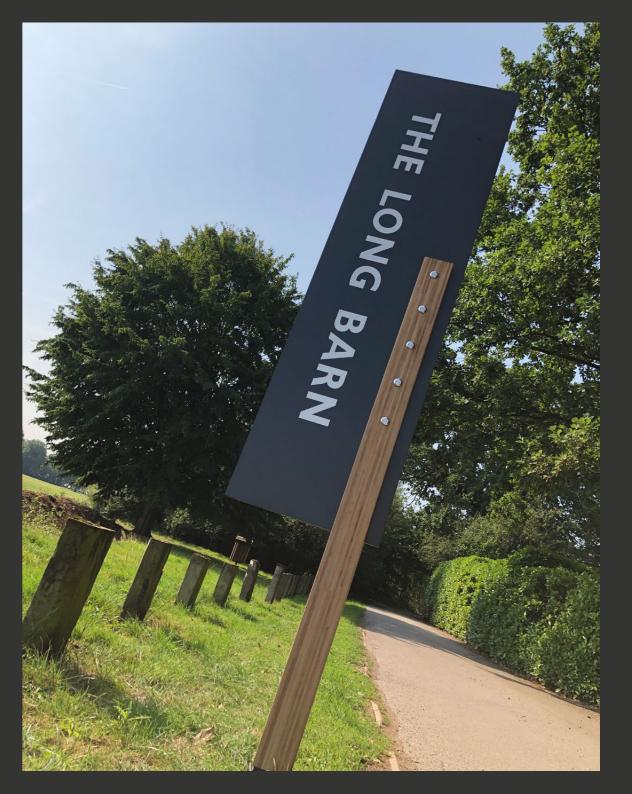

rials and an aesthetically-pleasing, versatile system design. Supporting panels of painted exterior grade MDF, bamboo, toughened glass or aluminium, with a series of precision engineered, stainless steel tamper proof fixings.

### HYBRID SETS THE SCENE. EFFORTLESSLY.

Easy to design and with seamless, step-by-step installation, Hybrid creates groundbreaking impact and effects that blend with the environment - effortlessly.

Its graceful lines and nature-rich components make Hybrid the perfect modular sign system for discerning environments from landmark commercial buildings, hotels and hospitality areas to woodland settings, school and university campuses and ecologically-conscious public spaces.



#### THE BEAUTY OF BAMBOO.

#### THE TECHNICAL DETAIL.









## **BEAM DIMENSIONS:**







# SIGN BEAM SOLAR LIGHT.

brid | adjective: A combination of different elements with sirable characteristics.

mbine the 200mm wide sign beam with our beautifully designed d engineered solar powered light for both commercial and idential waymarking and illuminated signage.

mpetitively priced and simple to install, this product provides ety, comfort and guidance with zero energy costs and zero CO<sub>2</sub> issions. With the additional benefit of significant savings for bundwork and cable costs to run power to a remote location.

olar panel power - 5.5V/4.7W attery capacity - 5.2AH olour temp - 2500k ght distribution - 500LM iischarge time - 36hrs vorking temp - -25 - + 65C roduct size 265 x 195 x 155mm nish - gun metal metallic grey yr warranty attery management system vaterproof lev