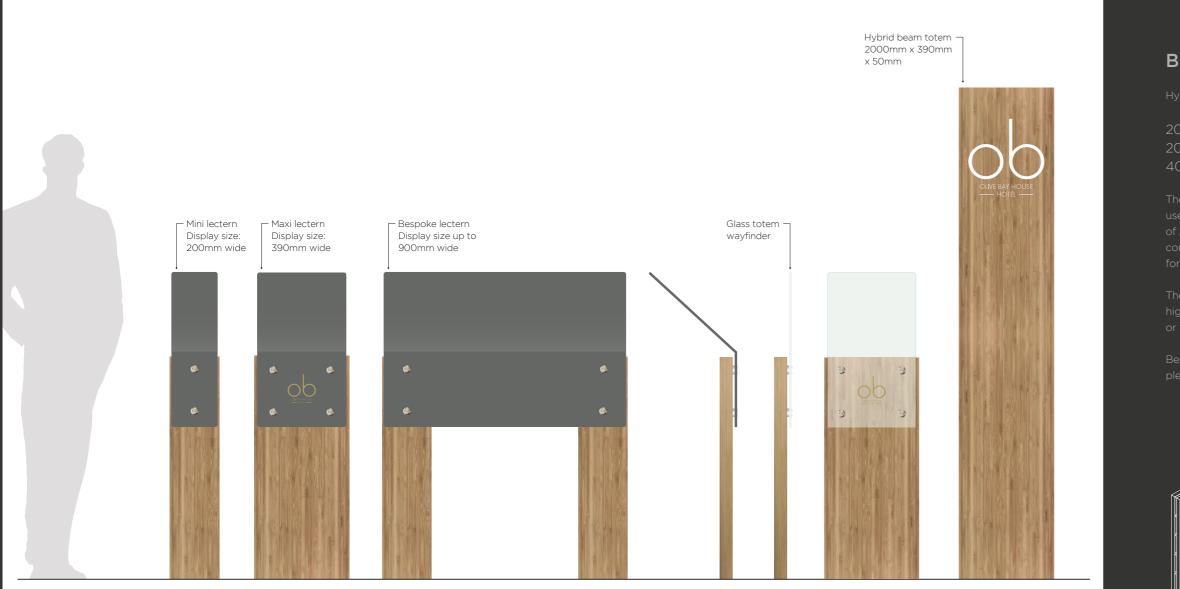

f elegant, yet hardworking materials and an aesthetically-pleasing, versatile system design. Supporting panels of painted exterior grade MDF, bamboo, toughened glass or aluminium, with a series of precision engineered, stainless steel tamper proof fixings.

### HYBRID SETS THE SCENE. EFFORTLESSLY.

Easy to design and with seamless, step-by-step installation, Hybrid creates groundbreaking impact and effects that blend with the environment - effortlessly.

Its graceful lines and nature-rich components make Hybrid the perfect modular sign system for discerning environments from landmark commercial buildings, hotels and hospitality areas to woodland settings, school and university campuses and ecologically-conscious public spaces.



#### THE BEAUTY OF BAMBOO.

#### THE TECHNICAL DETAIL.









## **BEAM DIMENSIONS:**







# SIGN BEAM SOLAR LIGHT.

brid | adjective: A combination of different elements with sirable characteristics.

mbine the 200mm wide sign beam with our beautifully designed d engineered solar powered light for both commercial and idential waymarking and illuminated signage.

mpetitively priced and simple to install, this product provides ety, comfort and guidance with zero energy costs and zero CO<sub>2</sub> issions. With the additional benefit of significant savings for bundwork and cable costs to run power to a remote location.

olar panel power - 5.5V/4.7W attery capacity - 5.2AH olour temp - 2500k ght distribution - 500LM iischarge time - 36hrs vorking temp - -25 - + 65C roduct size 265 x 195 x 155mm nish - gun metal metallic grey yr warranty attery m