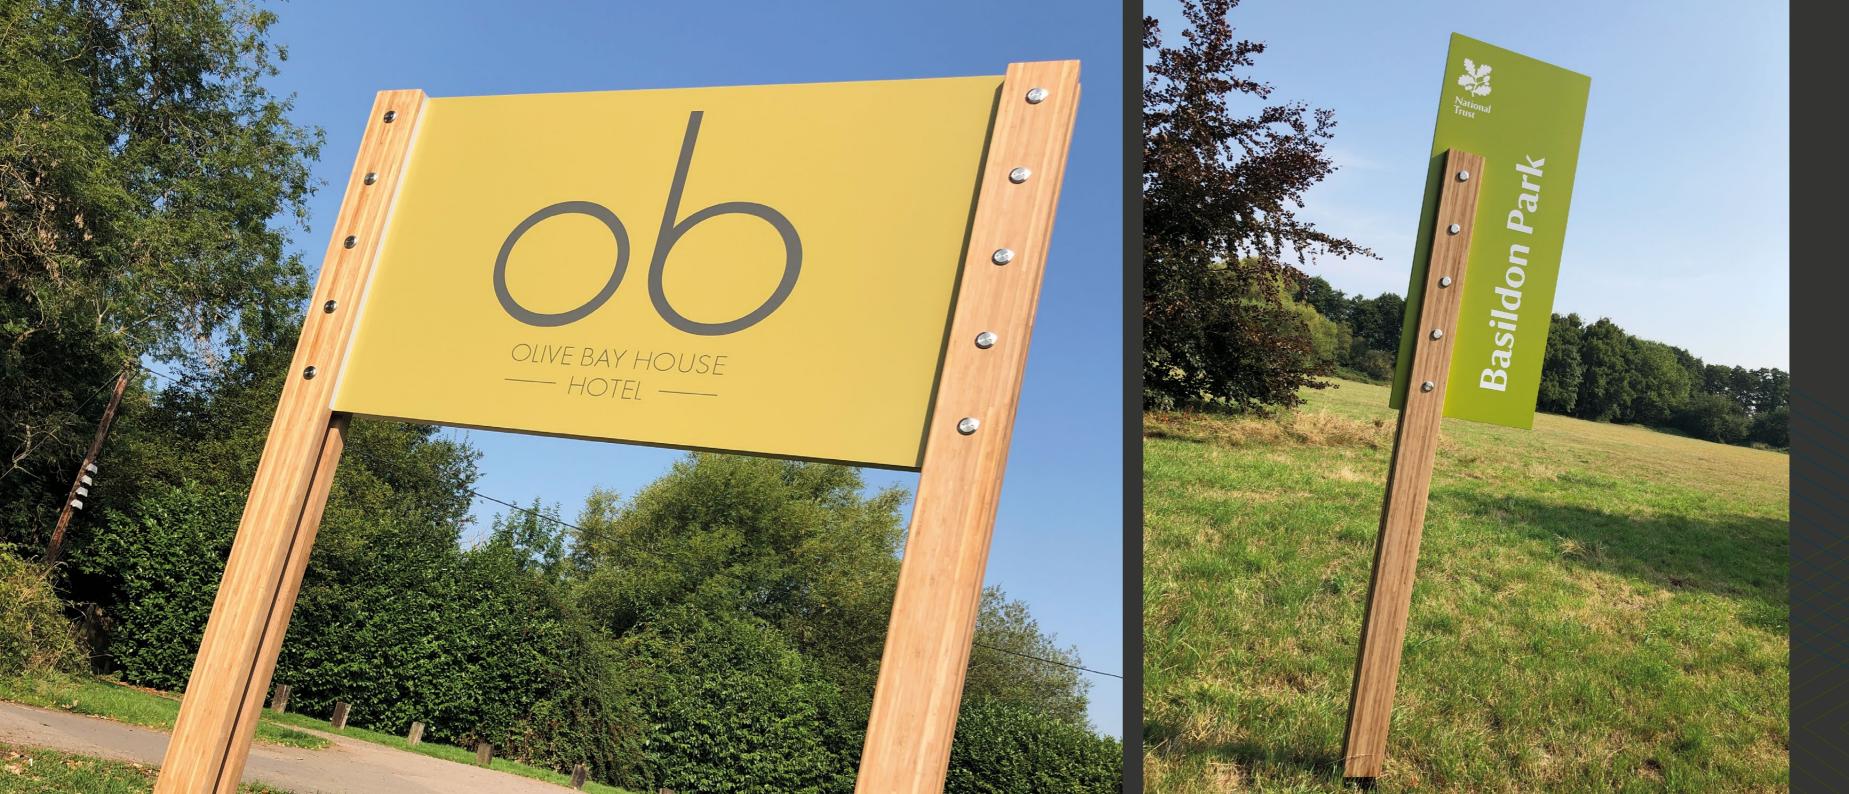

### HYBRID SETS THE SCENE. EFFORTLESSLY.

Easy to design and with seamless, step-by-step installation, Hybrid creates groundbreaking impact and effects that blend with the environment - effortlessly.

Its graceful lines and nature-rich components make Hybrid the perfect modular sign system for discerning environments from landmark commercial buildings, hotels and hospitality areas to woodland settings, school and university campuses and ecologically-conscious public spaces.

Engineered with components that are tailored from the ground up to support single post, twin post or bamboo beam structures, Signbox® Hybrid is a fusion of elegant, yet hardworking materials and an aesthetically-pleasing, versatile system design. Supporting panels of painted exterior grade MDF, bamboo, toughened glass or aluminium, with a series of precision engineered, stainless steel tamper proof fixings.