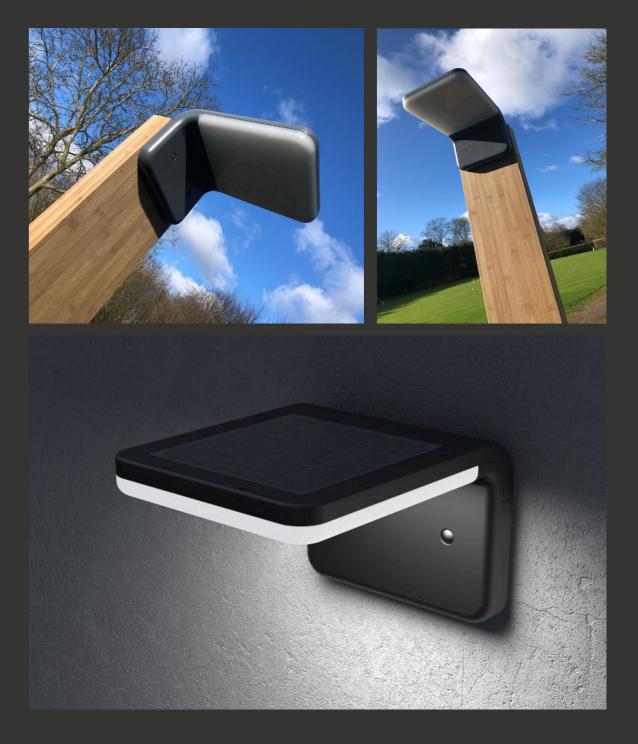

# SIGN BEAM SOLAR LIGHT.

brid | adjective: A combination of different elements with sirable characteristics.

mbine the 200mm wide sign beam with our beautifully designed d engineered solar powered light for both commercial and idential waymarking and illuminated signage.

mpetitively priced and simple to install, this product provides ety, comfort and guidance with zero energy costs and zero CO<sub>2</sub> issions. With the additional benefit of significant savings for bundwork and cable costs to run power to a remote location.

olar panel power - 5.5V/4.7W attery capacity - 5.2AH olour temp - 2500k ght distribution - 500LM iischarge time - 36hrs vorking temp - -25 - + 65C roduct size 265 x 195 x 155mm nish - gun metal metallic grey yr warranty attery management system vaterproof level - IP66