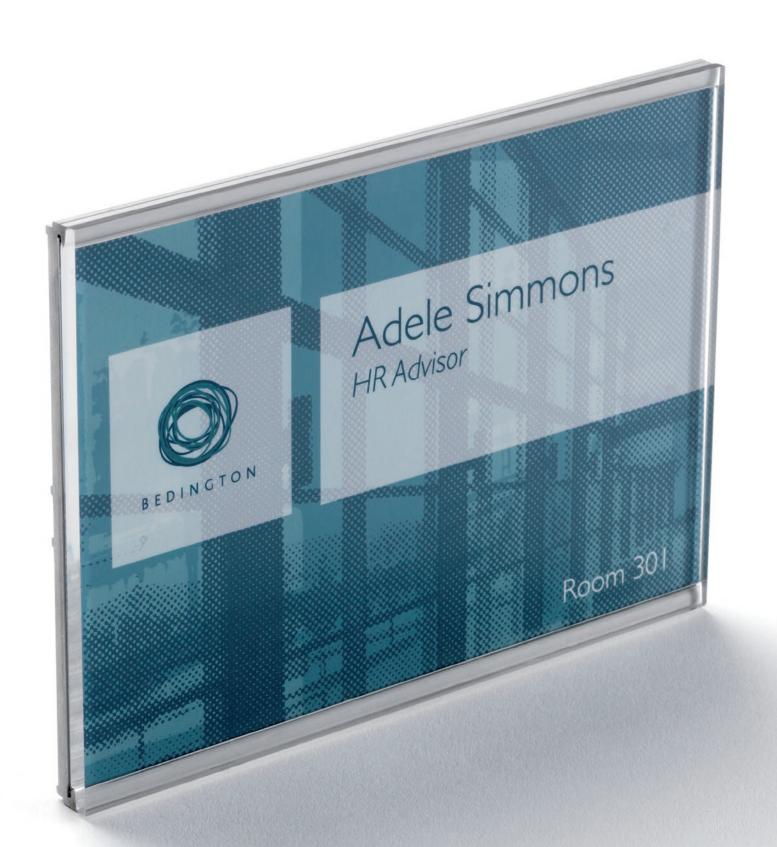

## **Frameless**

Frameless is formed of an extruded aluminium back plate, a routed acrylic face and a mechanical fixing.

The aluminium extrusion is silver anodised. The acrylic comes in 5mm clear as standard and is a cast Perspex acrylic. Other acrylic thicknesses and colours are available by quotation. The fixing is a hex socket set screw. Frameless signs come with a suitable key.

Frameless is the perfect solution for a wide range of signing and display requirements. Frameless can be used for door signs, mini directories, menu holders, poster displays, point of sales, exhibit label holders, fire plans, schedules, listings and temporary messages of any kind.