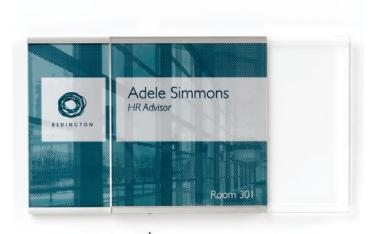

## **Frameless**

Frameless is formed of an extruded aluminium back plate, a routed acrylic face and a mechanical fixing.

The aluminium extrusion is silver anodised. The acrylic comes in 5mm clear as standard and is a cast Perspex acrylic. Other acrylic thicknesses and colours are available by quotation. The fixing is a hex socket set screw. Frameless signs come with a suitable key.

Frameless is the perfect solution for a wide range of signing and display requirements. Frameless can be used for door signs, mini directories, menu holders, poster displays, point of sales, exhibit label holders, fire plans, schedules, listings and temporary messages of any kind.