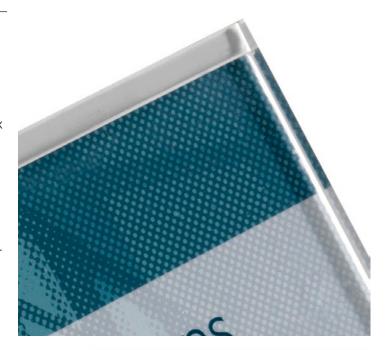

## **Frameless**

Frameless is formed of an extruded aluminium back plate, a routed acrylic face and a mechanical fixing.

The aluminium extrusion is silver anodised. The acrylic comes in 5mm clear as standard and is a cast Perspex acrylic. Other acrylic thicknesses and colours are available by quotation. The fixing is a hex socket set screw. Frameless signs come with a suitable key.

Frameless comes in standard A sizes, A7, A6, A5, A4 & A3 in either portrait or landscape format. Bespoke sizes are available by quotation.

Frameless has an enclosure depth of 1mm and can accommodate most weights of paper.

The hidden locking screw means the enclosure is secure and paper messages can be displayed with confidence.