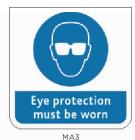

## action! - mandatory

#### **Data**

action! is a unique range of tough and elegant mandatory signs compliant with all current BS and EC regulations. Manufactured from screen printed rigid 3mm Foamex, either single or double sided and supported with a satin anodised aluminium extrusion.

The mandatory collection has been designed for the discerning specifier and developed in conjunction with typographer Jeremy Tankard.

Special designs, sizes, colours and graphics are available on request.

#### Size

Available in two sizes:

 $75(w) \times 75(h)$ mm - wall fixed only  $125(w) \times 125(h)$ mm