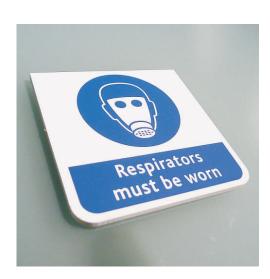

## action! - mandatory

#### **Data**

action! is a unique range of tough and elegant mandatory signs compliant with all current BS and EC regulations. Manufactured from screen printed rigid 3mm Foamex, either single or double sided and supported with a satin anodised aluminium extrusion.

The mandatory collection has been designed for the discerning specifier and developed in conjunction with typographer Jeremy Tankard.

Special designs, sizes, colours and graphics are available on request.

#### Size

Available in two sizes:

 $75(w) \times 75(h)$ mm - wall fixed only  $125(w) \times 125(h)$ mm