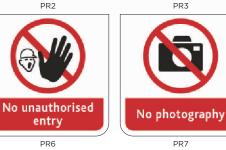

# action! - prohibition

#### Data

action! is a unique range of tough and elegant prohibition signs compliant with all current BS and EC regulations. Manufactured from screen printed rigid 3mm Foamex, either single or double sided and supported with a satin anodised aluminium extrusion.

The prohibition collection has been designed for the discerning specifier and developed in conjunction with typographer Jeremy Tankard.

Special designs, sizes, colours and graphics are available on request.

#### Size

Available in two sizes:

75(w) x 75(h)mm - wall fixed only 125(w) x 125(h)mm

#### **Fixing**

Signs can be wall fixed with self adhesive tabs or ceiling fixed with suspension kits using 1mm steel cable. Suspended signs are available with printing on one or both sides.

PR1

No unauthorised

entry

PR5

PR2

entry

PR6