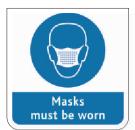

## action! - mandatory

#### **Data**

action! is a unique range of tough and elegant mandatory signs compliant with all current BS and EC regulations. Manufactured from screen printed rigid 3mm Foamex, either single or double sided and supported with a satin anodised aluminium extrusion.

The mandatory collection has been designed for the discerning specifier and developed in conjunction with typographer Jeremy Tankard.

Special designs, sizes, colours and graphics are available on request.

#### Size

Available in two sizes:

 $75(w) \times 75(h)$ mm - wall fixed only  $125(w) \times 125(h)$ mm