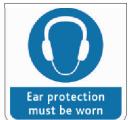

## action! - mandatory

#### **Data**

action! is a unique range of tough and elegant mandatory signs compliant with all current BS and EC regulations. Manufactured from screen printed rigid 3mm Foamex, either single or double sided and supported with a satin anodised aluminium extrusion.

The mandatory collection has been designed for the discerning specifier and developed in conjunction with typographer Jeremy Tankard.

Special designs, sizes, colours and graphics are available on request.

#### Size

Available in two sizes:

 $75(w) \times 75(h)$ mm - wall fixed only  $125(w) \times 125(h)$ mm