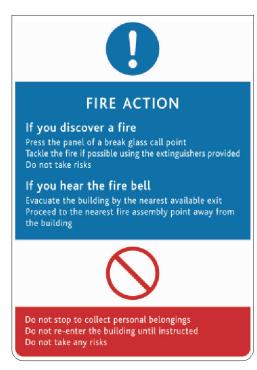

#### Size

AF: 210(w) x 300(h)mm EX: 250(w) x 125(h)mm

### **Fixing**

Signs are wall fixed only with self adhesive tabs.

Types of modern fire extinguishers

Water
Use for word, paper
Enters ext.

Use for finamentals liquids
six for the extended of the form of the fire of