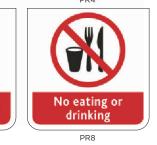

# action! - prohibition

#### Data

action! is a unique range of tough and elegant prohibition signs compliant with all current BS and EC regulations. Manufactured from screen printed rigid 3mm Foamex, either single or double sided and supported with a satin anodised aluminium extrusion.

The prohibition collection has been designed for the discerning specifier and developed in conjunction with typographer Jeremy Tankard.

Special designs, sizes, colours and graphics are available on request.

#### Size

Available in two sizes:

75(w) x 75(h)mm - wall fixed only 125(w) x 125(h)mm

#### **Fixing**

Signs can be wall fixed with self adhesive tabs or ceiling fixed with suspension kits using 1mm steel cable. Suspended signs are available with printing on one or both sides.

PR1

No unauthorised