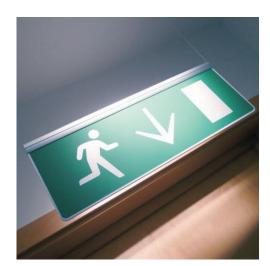

## fire!

#### Data

fire! is a unique range of tough and elegant fire escape signs compliant with all current BS and EC regulations. Manufactured from screen printed rigid 3mm Foamex, either single or double sided and supported with a satin anodised aluminium extrusion.

The fire! collection has been designed for the discerning specifier and developed in conjunction with typographer Jeremy Tankard.

Special designs, sizes, colours and graphics are available on request.

#### Size

Available in two sizes:

400(w) x 130(h)mm 500(w) x 180(h)mm

#### **Fixing**

Signs can be wall fixed with self adhesive tabs or ceiling fixed with suspension kits using 1mm steel cable. Suspended signs are available with printing on one or both sides.

FE.EC.8