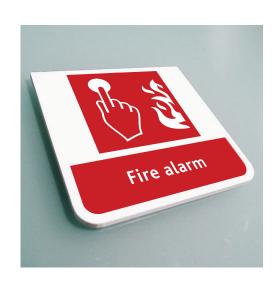

# action! - prohibition

#### Data

action! is a unique range of tough and elegant prohibition signs compliant with all current BS and EC regulations. Manufactured from screen printed rigid 3mm Foamex, either single or double sided and supported with a satin anodised aluminium extrusion.

The prohibition collection has been designed for the discerning specifier and developed in conjunction with typographer Jeremy Tankard.

Special designs, sizes, colours and graphics are available on request.

#### Size

Available in two sizes:

75(w) x 75(h)mm - wall fixed only 125(w) x 125(h)mm

#### **Fixing**

Signs can be wall fixed with self adhesive tabs or ceiling fixed with suspension kits using 1mm steel cable. Suspended signs are available with printing on one or both sides.

PR1

No unauthorised