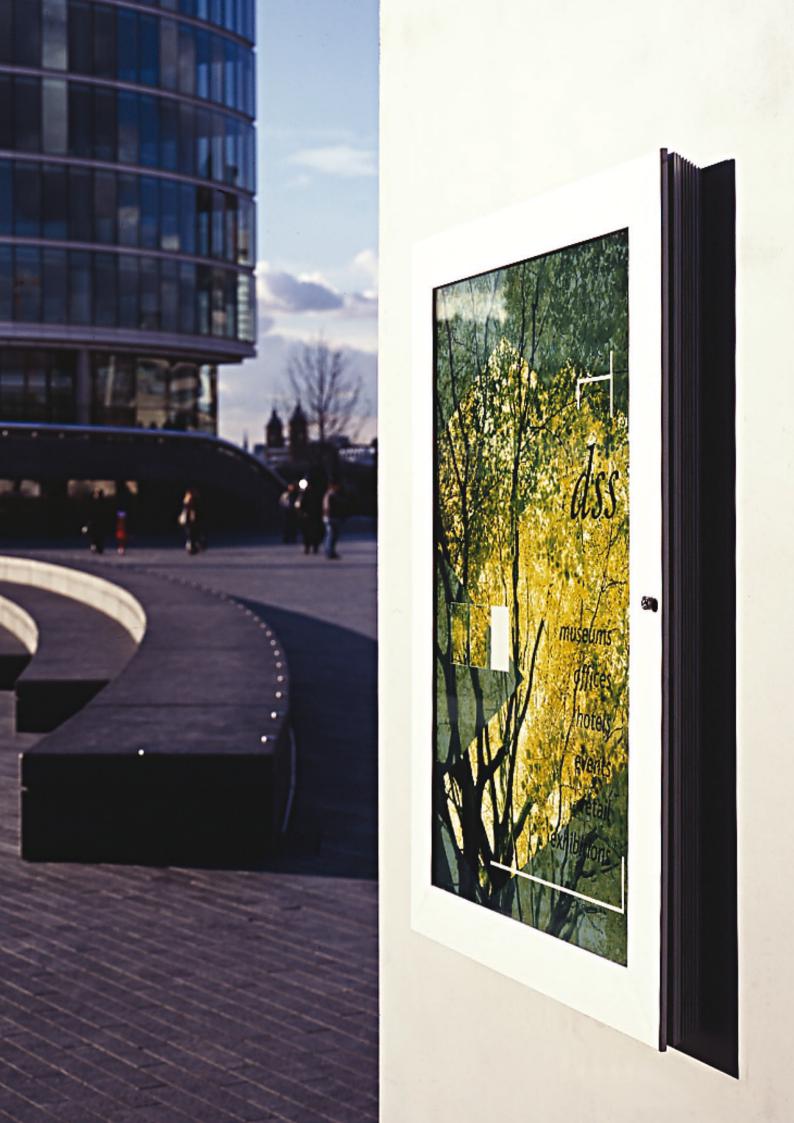

Signbox | architectural sign solutions

DSS

DSS is a 'maintenance free' product. Illumination is provided by LEDs with a lamp life many times that of a fluorescent tube. The light units should last about 5 years and are designed to 'plug in', making replacement quick and easy. LEDs have a running cost of around 20% of conventional lamps.

| Internal<br>Mounting<br>Systems | <i>Foam Panel</i><br>A charcoal grey foam panel holds the poster evenly against<br>the glass door. The poster is secured to a thin aluminium<br>top strip using removable, double-sided adhesive tabs<br>(supplied).                                                                                       |
|---------------------------------|------------------------------------------------------------------------------------------------------------------------------------------------------------------------------------------------------------------------------------------------------------------------------------------------------------|
|                                 | <i>Pinboard</i><br>Documents are secured to a grey, high density, closed-cell<br>foam pinboard using map pins (supplied).                                                                                                                                                                                  |
|                                 | <i>Magnetic Board</i><br>Documents are held to a white magnetic panel using disc<br>magnets (supplied).                                                                                                                                                                                                    |
|                                 | <i>Illuminated</i><br>Transparencies or posters are secured to an acrylic diffuser<br>using removable, double-sided adhesive tabs (supplied).                                                                                                                                                              |
| Construction                    | Wall and door frames are manufactured from extruded<br>anodised aluminium sections. Illumination is provided by LED<br>lamps via a forward diffuser. The glass is 4mm toughened<br>safety glass, structurally bonded to the frame. Cable entry<br>is through the sign back or wall frame. There is an EPDM |