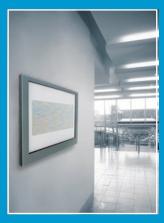

| Internal<br>Mounting<br>Systems | <i>Foam Panel</i><br>A charcoal grey foam panel holds the poster evenly against<br>the glass door. The poster is secured to a thin aluminium<br>top strip using removable, double-sided adhesive tabs<br>(supplied).                                                                                       |
|---------------------------------|------------------------------------------------------------------------------------------------------------------------------------------------------------------------------------------------------------------------------------------------------------------------------------------------------------|
|                                 | <i>Pinboard</i><br>Documents are secured to a grey, high density, closed-cell<br>foam pinboard using map pins (supplied).                                                                                                                                                                                  |
|                                 | <i>Magnetic Board</i><br>Documents are held to a white magnetic panel using disc<br>magnets (supplied).                                                                                                                                                                                                    |
|                                 | <i>Illuminated</i><br>Transparencies or posters are secured to an acrylic diffuser<br>using removable, double-sided adhesive tabs (supplied).                                                                                                                                                              |
| Construction                    | Wall and door frames are manufactured from extruded<br>anodised aluminium sections. Illumination is provided by LED<br>lamps via a forward diffuser. The glass is 4mm toughened<br>safety glass, structurally bonded to the frame. Cable entry<br>is through the sign back or wall frame. There is an EPDM |

sealing gasket around the door for external applications.

Footprint

Frameless

Gallery

HB Modular Sign System

Vertico