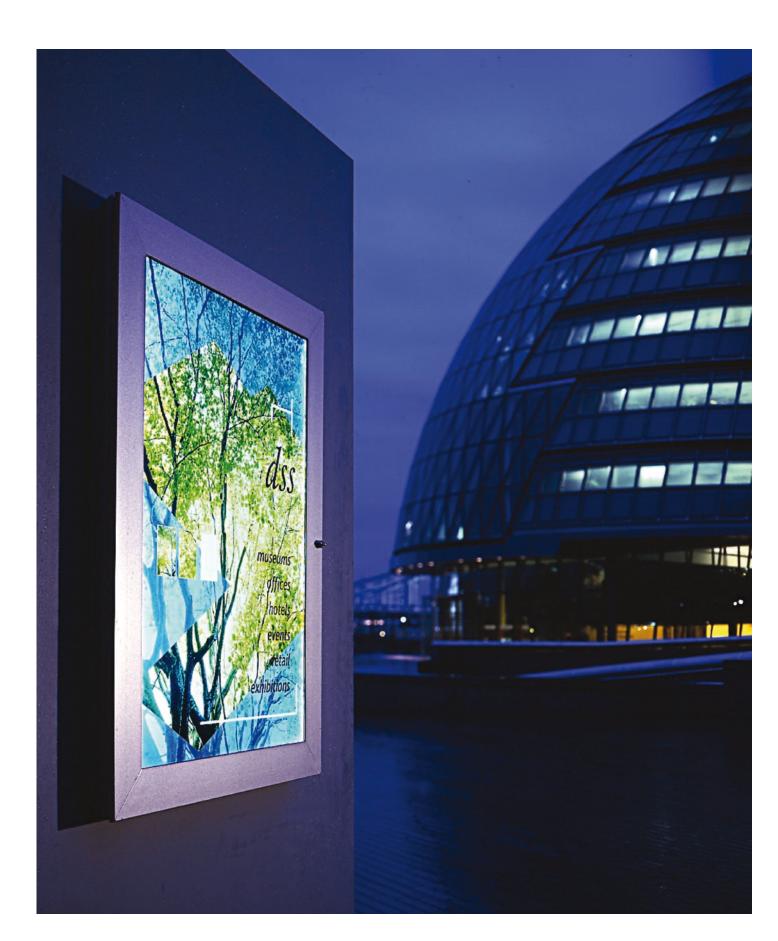

Signbox | architectural sign solutions

DSS

DSS is a 'maintenance free' product. Illumination is provided by LEDs with a lamp life many times that of a fluorescent tube. The light units should last about 5 years and are designed to 'plug in', making replacement quick and easy. LEDs have a running cost of around 20% of conventional lamps.

| Internal<br>Mounting<br>Systems | <i>Foam Panel</i><br>A charcoal grey foam panel holds the poster evenly against<br>the glass door. The poster is secured to a thin aluminium<br>top strip using removable, double-sided adhesive tabs<br>(supplied).                                                                                       |
|---------------------------------|------------------------------------------------------------------------------------------------------------------------------------------------------------------------------------------------------------------------------------------------------------------------------------------------------------|
|                                 | <i>Pinboard</i><br>Documents are secured to a grey, high density, closed-cell<br>foam pinboard using map pins (supplied).                                                                                                                                                                                  |
|                                 | <i>Magnetic Board</i><br>Documents are held to a white magnetic panel using disc<br>magnets (supplied).                                                                                                                                                                                                    |
|                                 | <i>Illuminated</i><br>Transparencies or posters are secured to an acrylic diffuser<br>using removable, double-sided adhesive tabs (supplied).                                                                                                                                                              |
| Construction                    | Wall and door frames are manufactured from extruded<br>anodised aluminium sections. Illumination is provided by LED<br>lamps via a forward diffuser. The glass is 4mm toughened<br>safety glass, structurally bonded to the frame. Cable entry<br>is through the sign back or wall frame. There is an EPDM |