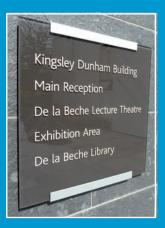

| Format   | DSS is available in portrait, landscape<br>and square format and can be hinged<br>along either the left or right edge.                                                                                                                                                                                                    |
|----------|---------------------------------------------------------------------------------------------------------------------------------------------------------------------------------------------------------------------------------------------------------------------------------------------------------------------------|
| Sizes    | DSS is available in standard A sizes (A0,                                                                                                                                                                                                                                                                                 |
| 31265    | A1, A2, A3 & A4). Any other size can<br>be manufactured up to a maximum of<br>1 square metre. Special sizes should<br>be ordered using the dimensions of the<br>required visible glass area; the width<br>of the frame will add 106mm to the<br>dimensions. DSS is 38mm thick from<br>the front of the glass to the wall. |
| Closures | Three different latching systems are available; key operated mini-lock, magnetic catch and hidden slider catch.                                                                                                                                                                                                           |

| Colours | The door frame is available in silver as |
|---------|------------------------------------------|
|         | standard. All RAL or BS colours are      |
|         | available to order.                      |