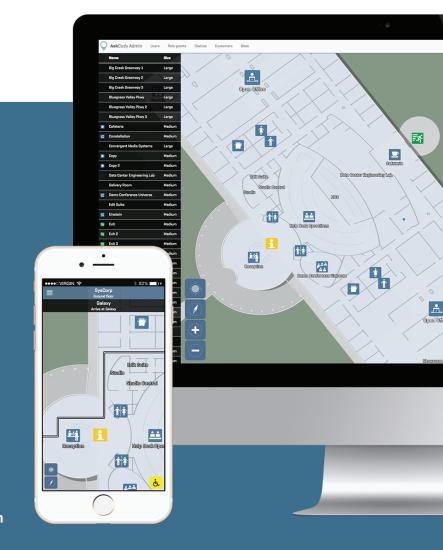

AskCody® WayFinder™ is the ideal solution for large and dynamic indoor environments where wayfinding is important. WayFinder will guide you to your destination whether it's a specific room, an event like an appointment or a seminar, or even a person.

## Where's that room again? Where's my meeting?

As a key element of the total AskCody® solution package the WayFinder™ will guide you to your destination whether it is finding people, rooms, or points of interest. You can even search for and get directions to specific meetings, appointments or other events. AskCody integrates seamlessly with both Microsoft Exchange/Outlook and Google Calender.

AskCody® WayFinder™ works on major smartphone platforms like iOS, Android and Windows Phone. It's a very light-weight solution, fast and efficient giving you the directions you need

## Meets tomorrow's demands of utilizing flexible rooms and facilities

integration between wayfinding, people and events. The into both Google Calender and Microsoft Outlook.

AskCody® is the smartphone based indoor wayfinding revoluwayfinding, digital signage and meeting room administration