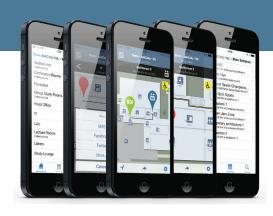

AskCody® WayFinder™ works on major smartphone platforms like iOS, Android and Windows Phone. It's a very light-weight solution, fast and efficient giving you the directions you need

For a complete and fully integrated digital wayfinding experience add the AskCody® ActivityView™ for the full overview of

needed. Just tap on the accessibility symbol and your routing

Integrate AskCody WayFInder on your website, facebook page or in your own native app, creating a consistent, user friendly