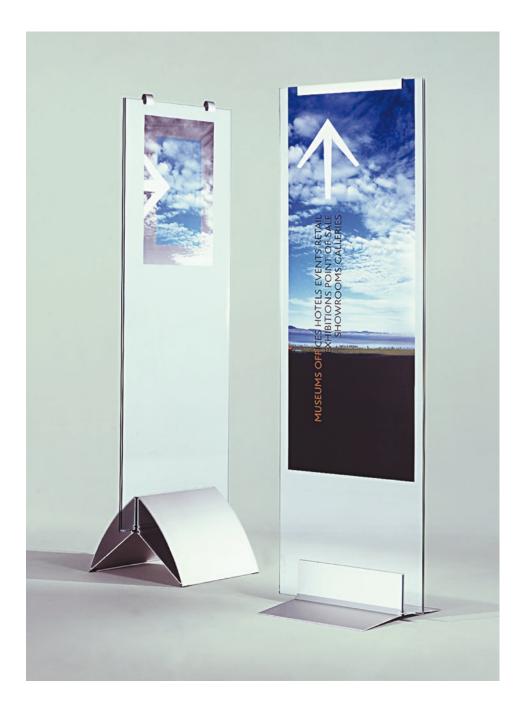

## footprint

Signbox | architectural sign solutions

Footprint

Footprint can be used for the display of posters, messages or brochures where wall-mounted information is not possible. The restrained and elegant design means that attention is focused on your message and not on the product hardware. Information can be updated quickly and effortlessly using our unique paper suspension system.

Base

The Footprint bases consist of 2 anodised hinged extrusions. There are 2 different designs available, aerofoil section and linear section. Bases are available at 325mm wide as standard and can be made at any other size up to 1000mm wide. Hinges are available in 4 different sizes, to hold 10mm, 12mm, 18mm and 25mm thick panels. A clamp underneath the unit tightens to hold the panels in place.

## Panels

Standard panels are made of 2 sheets of 5mm toughened glass, manufactured to BS6206 class A. The panels satisfy the glazing requirements of BS6262. Panels can be decorated with vinyl graphics, silkscreen print, etching or sand blasting or a combination of all. A range of alternative panel materials are available on request.