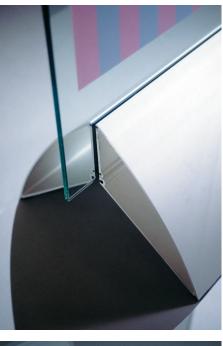

Base

The Footprint bases consist of 2 anodised hinged extrusions. There are 2 different designs available, aerofoil section and linear section. Bases are available at 325mm wide as standard and can be made at any other size up to 1000mm wide. Hinges are available in 4 different sizes, to hold 10mm, 12mm, 18mm and 25mm thick panels. A clamp underneath the unit tightens to hold the panels in place.

## Panels

Standard panels are made of 2 sheets of 5mm toughened glass, manufactured to BS6206 class A. The panels satisfy the glazing requirements of BS6262. Panels can be decorated with vinyl graphics, silkscreen print, etching or sand blasting or a combination of all. A range of alternative panel materials are available on request.