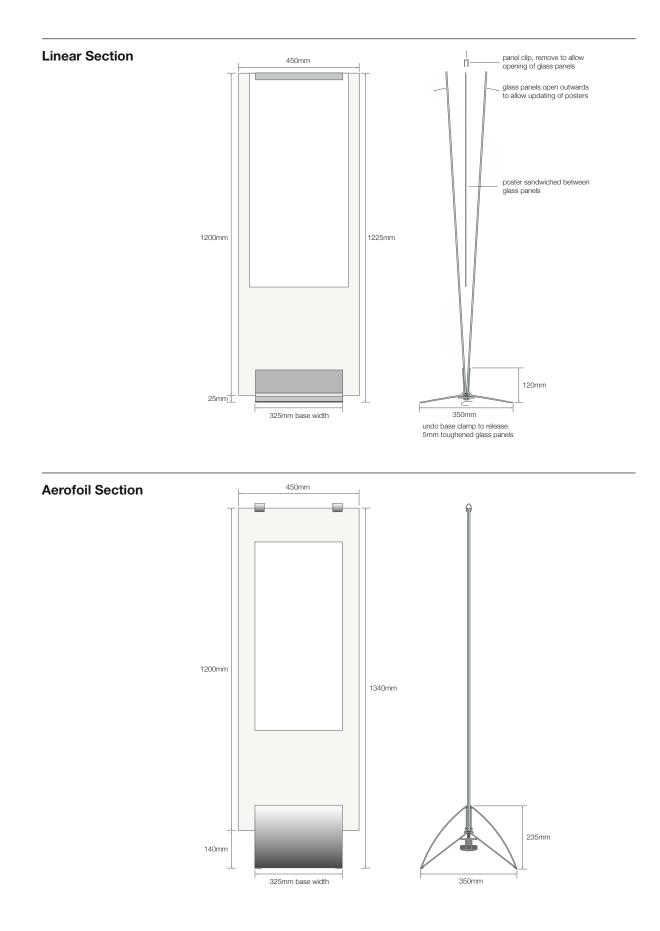

Base

The Footprint bases consist of 2 anodised hinged extrusions. There are 2 different designs available, aerofoil section and linear section. Bases are available at 325mm wide as standard and can be made at any other size up to 1000mm wide. Hinges are available in 4 different sizes, to hold 10mm, 12mm, 18mm and 25mm thick panels. A clamp underneath the unit tightens to hold the panels in place.

## Panels

Standard panels are made of 2 sheets of 5mm toughened glass, manufactured to BS6206 class A. The panels satisfy the glazing requirements of BS6262. Panels can be decorated with vinyl graphics, silkscreen print, etching or sand blasting or a combination of all. A range of alternative panel materials are available on request.