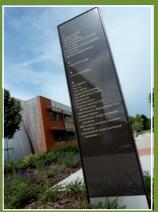

## footprint

Signbox | architectural sign solutions

Footprint

Footprint can be used for the display of posters, messages or brochures where wall-mounted information is not possible. The restrained and elegant design means that attention is focused on your message and not on the product hardware. Information can be updated quickly and effortlessly using our unique paper suspension system.

Footprint is suitable for any internal environment including corporate reception areas, conference centres, hotel lobbies, restaurants, showrooms, museums and galleries, airports and retail environments. Footprint is used extensively in exhibitions, point-of-sale and other displays.