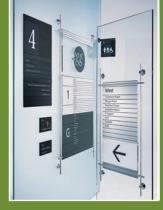

## footprint

Signbox | architectural sign solutions

Footprint

Footprint can be used for the display of posters, messages or brochures where wall-mounted information is not possible. The restrained and elegant design means that attention is focused on your message and not on the product hardware. Information can be updated quickly and effortlessly using our unique paper suspension system.

Footprint is suitable for any internal environment including corporate reception areas, conference centres, hotel lobbies, restaurants, showrooms, museums and galleries, airports and retail environments. Footprint is used extensively in exhibitions, point-of-sale and other displays.

Base

The Footprint bases consist of 2 anodised hinged extrusions. There are 2 different designs available, aerofoil section and linear section. Bases are available at 325mm wide as standard and can be made at any other size up to 1000mm wide. Hinges are available in 4 different sizes, to hold 10mm, 12mm, 18mm and 25mm thick panels. A clamp underneath the unit tightens to hold the panels in place.

## Panels

Standard panels are made of 2 sheets of 5mm toughened glass, manufactured to BS6206 class A. The panels satisfy the glazing requirements of BS6262. Panels can be decorated with vinyl graphics, silkscreen print, etching or sand blasting or a combination of all. A range of alternative panel materials are available on request.