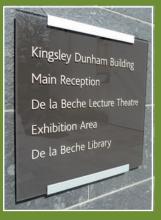

## footprint

Signbox | architectural sign solutions

Footprint

Footprint can be used for the display of posters, messages or brochures where wall-mounted information is not possible. The restrained and elegant design means that attention is focused on your message and not on the product hardware. Information can be updated quickly and effortlessly using our unique paper suspension system.

Footprint is suitable for any internal environment including corporate reception areas, conference centres, hotel lobbies, restaurants, showrooms, museums and galleries, airports and retail environments. Footprint is used extensively in exhibitions, point-of-sale and other displays.

## Panels

Standard panels are made of 2 sheets of 5mm toughened glass, manufactured to BS6206 class A. The panels satisfy the glazing requirements of BS6262. Panels can be decorated with vinyl graphics, silkscreen print, etching or sand blasting or a combination of all. A range of alternative panel materials are available on request.