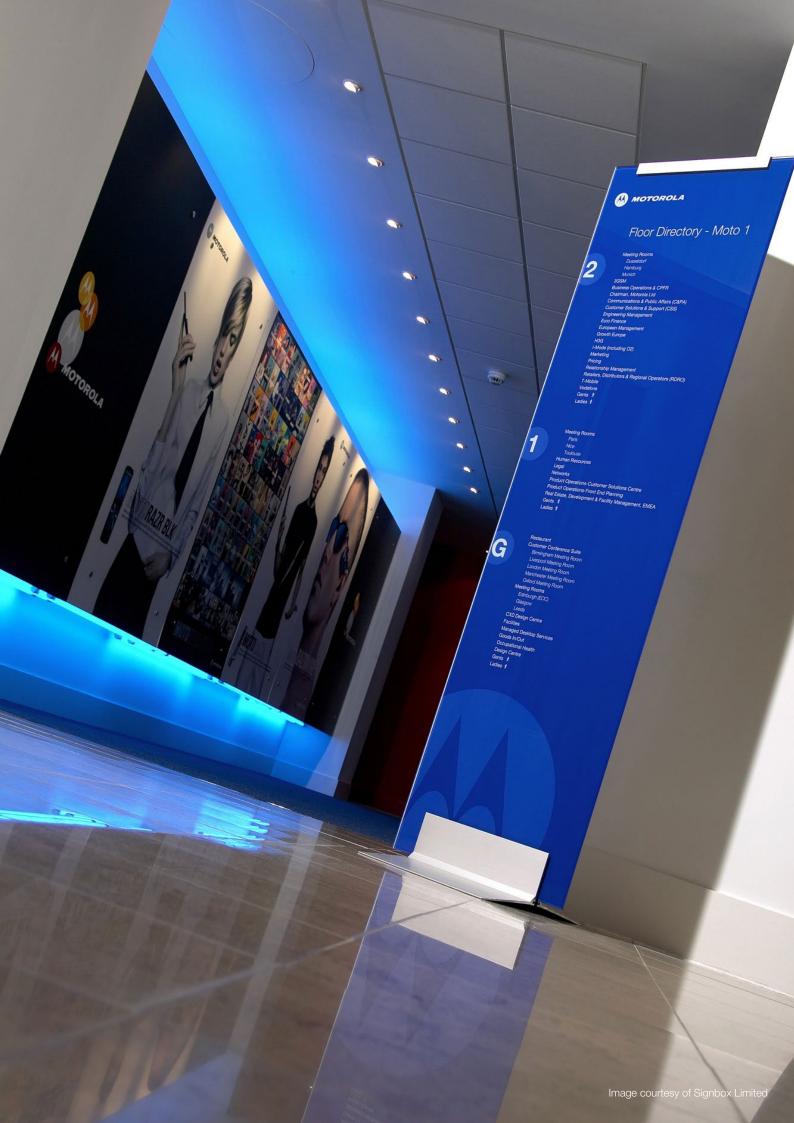

Footprint is suitable for any internal environment including corporate reception areas, conference centres, hotel lobbies, restaurants, showrooms, museums and galleries, airports and retail environments. Footprint is used extensively in exhibitions, point-of-sale and other displays.